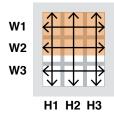

# Select Blinds...a

|   | WINDOW<br>INFORMATION |     | MOUNT<br>(TICK ONE) |         | INSIDE MOUNT<br>WIDTH |    |    |          | INSIDE MOUNT<br>HEIGHT |    |    |         | OUTSIDE MOUNT<br>WIDTH & HEIGHT |   |
|---|-----------------------|-----|---------------------|---------|-----------------------|----|----|----------|------------------------|----|----|---------|---------------------------------|---|
|   | ROOM NAME             | QTY | INSIDE              | OUTSIDE | W1                    | W2 | W3 | SMALLEST | H1                     | H2 | H3 | LARGEST | w                               | н |
| 1 |                       |     |                     |         |                       |    |    |          |                        |    |    |         |                                 |   |
| 2 |                       |     |                     |         |                       |    |    |          |                        |    |    |         |                                 |   |
| 3 |                       |     |                     |         |                       |    |    |          |                        |    |    |         |                                 |   |
| 4 |                       |     |                     |         |                       |    |    |          |                        |    |    |         |                                 |   |
| 5 |                       |     |                     |         |                       |    |    |          |                        |    |    |         |                                 |   |
| 6 |                       |     |                     |         |                       |    |    |          |                        |    |    |         |                                 |   |
| 7 |                       |     |                     |         |                       |    |    |          |                        |    |    |         |                                 |   |
| 8 |                       |     |                     |         |                       |    |    |          |                        |    |    |         |                                 |   |

### WIDTH

- 1. Measure the exact width (left to right) of the inside edge of the window frame in three places (top, middle, bottom).
- 2. Take the smallest size of the three measurements and write the measurment in the box marked SMALLEST.

#### HEIGHT

- 1. Measure the exact height (top to bottom) of the inside edge of the window frame in three places.
  - 2. Take the largest of the three measurements and write the measurement in the box marked LARGEST.