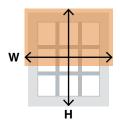

#### **OUTSIDE MOUNT**

An outside mount covers the entire window opening and frame. Please provide exact measurements. No deductions will be made by the factory, other than for roller, solar and sheer shades. Please visit specific product pages for more information. Determine where you want to mount the blind. Make sure you have approx. 2 1/2" of flat surface to mount the product either on top of the trim or above the trim on the wall.

#### WIDTH

1. Start at the outer edge of the left hand moulding and measure to the outer edge of the right hand moulding.

2. Add up to an additional 4" total to the width. This will provide extra coverage on each side of the window to allow for greater privacy and to minimize any light gaps.

## HEIGHT

- 1. Start at the top edge of the top moulding and measure to the bottom edge of the bottom moulding.
- 2. Add an additional 4" total to the height. This will provide extra coverage and provide enough flat surface to mount the blind on top.