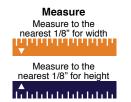

### WIDTH

- 1. Measure the exact width (left to right) of the inside edge of the window frame in three places (top, middle, bottom).
- 2. Take the smallest size of the three measurements and write the measurment in the box marked SMALLEST.

#### HEIGHT

- 1. Measure the exact height (top to bottom) of the inside edge of the window frame in three places.
  - 2. Take the largest of the three measurements and write the measurement in the box marked LARGEST.